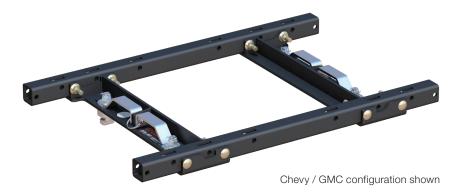

## **PART# 16027**

The adapter provides a set of industry-standard 5th wheel rails to securely mount a CURT 5th wheel hitch or roller into the bed of your Ford, Chevy or GMC truck. It features a set of adjustable, quarter-turn anchors to quickly and easily drop into the pucks and provide a moveable platform for the 5th wheel coupling point.

- 25,000 lbs. of weight capacity (limited to lowest-rated towing component)
- Adapts CURT 5th wheel to fit Ford and Chevrolet / GMC puck systems (year varies by vehicle)
- Industry-standard rails accept most 5th wheel legs and rollers
- Quarter-turn anchoring system provides quick installation and removal
- Adjustable anchors to eliminate chucking between the legs and under-bed platform
- Tested for safety in accordance with SAE J2638
- Protected by a highly durable carbide black powder coat finish
- Limited lifetime warranty (one-year finish, one-year parts)