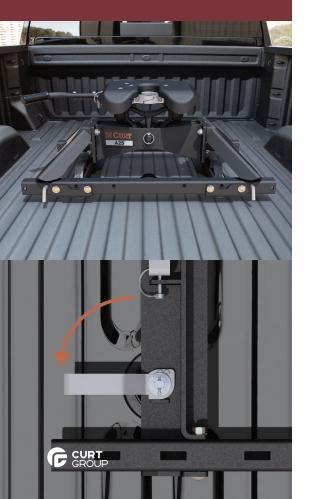

## **PART# 16027**

The adapter provides a set of industry-standard 5th wheel rails to securely mount a CURT 5th wheel hitch or roller into the bed of your Ford, Chevy or GMC truck. It features a set of adjustable, quarter-turn anchors to quickly and easily drop into the pucks and provide a moveable platform for the 5th wheel coupling point.

- 25,000 lbs. of weight capacity (limited to lowest-rated towing component)
- Adapts CURT 5th wheel to fit Ford and Chevrolet / GMC puck systems (year varies by vehicle)
- Industry-standard rails accept most 5th wheel legs and rollers
- Quarter-turn anchoring system provides quick installation and removal
- Adjustable anchors to eliminate chucking between the legs and under-bed platform
- Tested for safety in accordance with SAE J2638
- Protected by a highly durable carbide black powder coat finish
- Limited lifetime warranty (one-year finish, one-year parts)